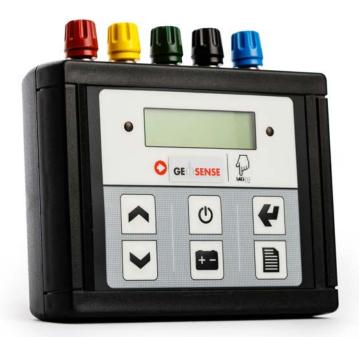

#### Overview

The Geosense<sup>®</sup> MP12 is a multipurpose manual readout unit which can be used with all types of electrical outputs including vibrating wire.

Colour coded connections for the different sensor types makes the MP12 easy to use with any type of sensor cable.

The simple display means that you do not have complicated multiple screen menus and can be operated with just six simple buttons.

The MP12 comes with a rugged lightweight carry case complete with battery charger and colour coded "jumper cables" complete with crocodile clip.