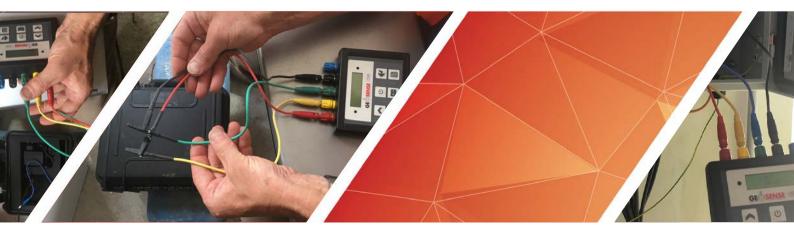

The simple display means that you do not have complicated multiple screen menus and can be operated with just six simple buttons.

The MP12 comes with a rugged lightweight carry case complete with battery charger and colour coded "jumper cables" complete with crocodile clip.